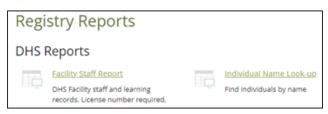

**6.** The Facility Staff Report and Individual Name Look-up reports are both available.

| Regi | stry Reports                                                                                  |   |                                                     |
|------|-----------------------------------------------------------------------------------------------|---|-----------------------------------------------------|
| DHS  | Reports                                                                                       |   |                                                     |
| Q    | Facility Staff Report<br>DHS Facility staff and learning<br>records. License number required. | Q | Individual Name Look-up<br>Find individuals by name |

There are two ways to find a person's DHHS Licensing Report:

- The Facility Staff Report provides the list of employees attached to a specific program license number, with links to each person's report
- The Individual Name Look-up lets you search for one individual's report