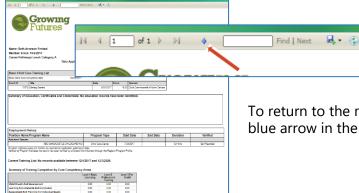

To print and/or save a report, click on the drop-down arrow below the disc icon, and then select PDF to save the file.

To return to the main Facility Staff Report, select the small blue arrow in the top bar.