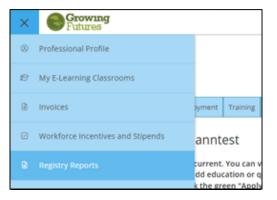

**2.** On the Login page, enter the email address associated with your account and your password. Then select Login.

**3**. Go to the menu on the left, under the 3 white lines.

**4.** Select Registry Reports.